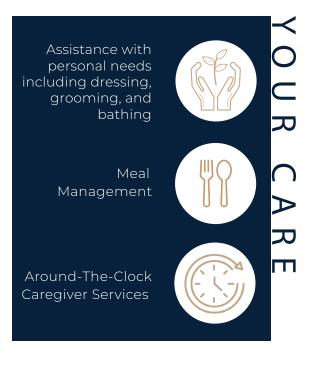

## ASSISTED LIVING AT EDEN VISTA RIPON

### INDIVIDUALIZED PERSONALIZED CARE

- Assistance with Dressing, Bathing, Dining, and More
- Community Dining with Restaurant-Style Service
- Freshly Prepared and Nutritionally Balanced Meals
- Housekeeping, Laundry, and Maintenance Services
- Medication Management
- Personalized Care Plan