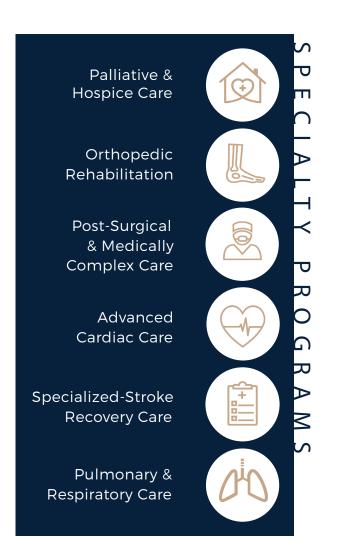

## SKILLED NURSING AT WHISPERING PINES

### PRIMARY CARE

- Advanced Wound Care
- In-House Therapy (Physical Therapy/ Occupational Therapy/Speech Therapy) Renal Management
- Long-Term Care
- Outpatient Rehab Services
- Pain & Medication Management
- Wound Vac Care