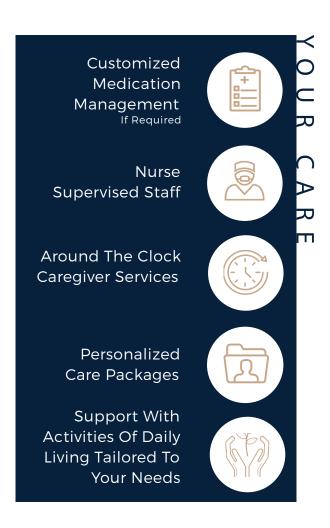

# SENIOR LIVING AT WOLVERTON GLEN

YOUR #1 CHOICE FROM HOSPITAL TO HOME

### YOUR HOME

- Activities of Daily Living Assistance
- Art, Garden, Music, and Pet Therapy
- Cable TV and WiFi Available
- Community Dining
- Freshly Prepared and Nutritionally Balanced Meals
- Housekeeping & Laundry Services
- In-House Therapy (Physical Therapy/ Occupational Therapy/Speech Therapy)
- Medication Management
- Personalized Care Plan
- Safe and Stimulating Environment
- Social Interactions