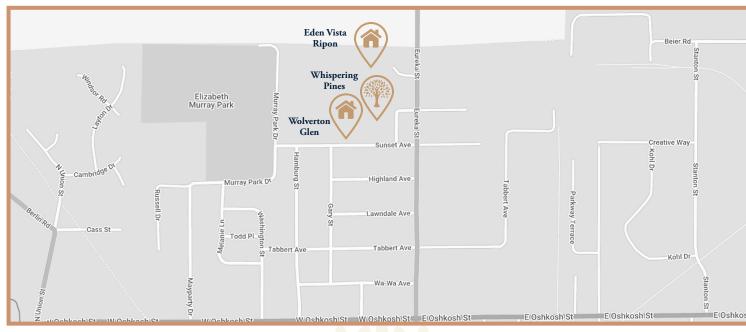

#### A HOLISTIC APPROACH TOWARDS HEALTHCARE

Located in the heart of Ripon, Wisconsin, our campus allows each resident a place to age peacefully and safely. What makes our Ripon campus so special is our skilled nursing services at **Whispering Pines** which help residents regain their strength and independence. Need a helping hand? Our caregivers at **Wolverton Glen** and **Eden Vista Ripon** are there for you every step of the way. We understand everyone has different needs and we work with you and your family to come up with a personalized care plan. Call us today and see what we can do for you.

#### REACH OUT TO ONE OF OUR MOVE-IN SPECIALISTS TODAY. WE CAN'T WAIT TO MEET YOU!

Whispering Pines
50 Wolverton Ave.
Ripon, WI 54971
P: 920.748.5638
F: 920.748.6427
wpinesnursing.com

Wolverton Glen
50 Sunset Ave.
Ripon, WI 54971
P: 920.745.1199
F: 920.745.1100
wolvertonglen.com

Eden Vista Ripon 1002 Eureka St. Ripon, WI 54971 P: 920.896.0440 F: 920.896.0306 edenvistaripon.com